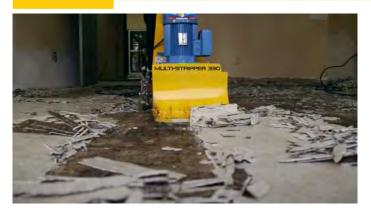

A standout feature of this machine is its durable blade that effortlessly slides beneath tiles, quickly detaching them from the adhesive. With its motorized advancement system, the operator will find the work less strenuous, only needing to steer and guide the machine.

# Professional machine for surface removal and stripping. Equipped with motorized traction suitable for any surface type.

### **Typical Applications:**

- Removal of sheet vinyl, linoleum, cork, glued carpet.
- Wooden tiles, tiles, non-adhesive membranes, sports surfaces.
- Removal of excess materials in production areas.