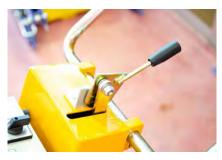

### SELF-PROPELLED STRIPPING MACHINE

140

1000

MADE IN ITALY

Blade inclination adjustment

**MULTI STRIPPER 330** is a high-performance machine, specially designed for stripping and removing materials such as vinyl, linoleum, cork, glued carpet, wooden blocks, tiles, non-adhesive membranes, and sports surfaces.

The Multi Stripper 330 offers several functionalities making it highly adaptable to various situations. The ability to adjust the blade angle allows it to cater to specific types of flooring. Moreover, the robust oversized wheels ensure maximum stability and mobility on any surface.