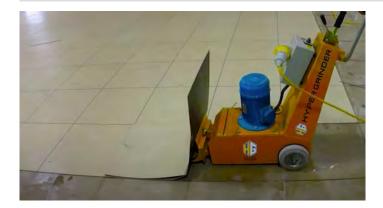

### SELF-PROPELLED STRIPPING MACHINE

140

1000

MADE IN ITALY

Blade inclination adjustment

**MULTI STRIPPER 330** is a high-performance machine, specially designed for stripping and removing materials such as vinyl, linoleum, cork, glued carpet, wooden blocks, tiles, non-adhesive membranes, and sports surfaces.

The Multi Stripper 330 offers several functionalities making it highly adaptable to various situations. The ability to adjust the blade angle allows it to cater to specific types of flooring. Moreover, the robust oversized wheels ensure maximum stability and mobility on any surface.

An adjustable-height handle makes this machine extremely comfortable to use.

Given these features, the Multi Stripper 330 proves particularly suitable for easing lengthy, labor-intensive tasks in large commercial and industrial areas.