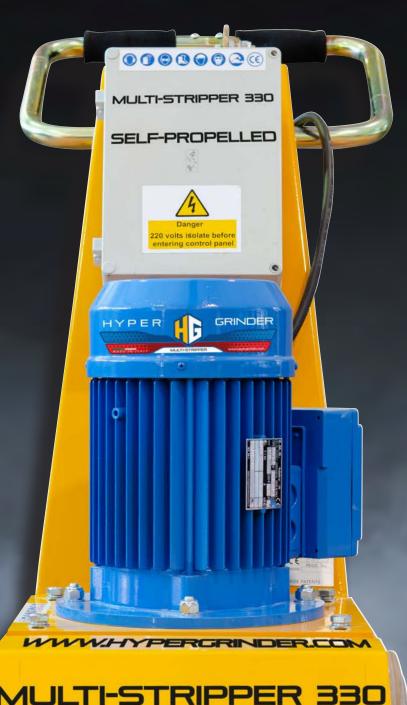

MULTI STRIPPER

### SELF-PROPELLED STRIPPING MACHINE

140

1000

MADE IN ITALY

Blade inclination adjustment

**MULTI STRIPPER 330** is a high-performance machine, specially designed for stripping and removing materials such as vinyl, linoleum, cork, glued carpet, wooden blocks, tiles, non-adhesive membranes, and sports surfaces.

A standout feature of this machine is its durable blade that effortlessly slides beneath tiles, quickly detaching them from the adhesive. With its motorized advancement system, the operator will find the work less strenuous, only needing to steer and guide the machine.

The Multi Stripper 330 offers several functionalities making it highly adaptable to various situations. The ability to adjust the blade angle allows it to cater to specific types of flooring. Moreover, the robust oversized wheels ensure maximum stability and mobility on any surface.

An adjustable-height handle makes this machine extremely comfortable to use.

Given these features, the Multi Stripper 330 proves particularly suitable for easing lengthy, labor-intensive tasks in large commercial and industrial areas.

### TECHNICAL DATA

| Model              | Motor<br>kW | HP | Volt | Hertz | Motor<br>rpm | Working<br>section mm | Vibrations<br>[Havs]: M\S <sup>2</sup> | Noise level<br>lw db[A] | Dimension<br>LxAxP mm | Weight kg |
|--------------------|-------------|----|------|-------|--------------|-----------------------|----------------------------------------|-------------------------|-----------------------|-----------|
| Multi Stripper 330 | 2,2         | 3  | 230  | 50    | 2800         | 330                   | 9,4                                    | 90,4                    | 1100 x 480 x 1000     | 132       |