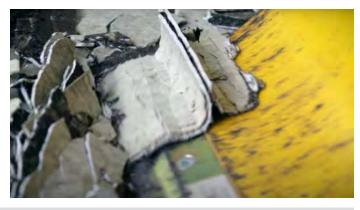

A standout feature of this machine is its durable blade that effortlessly slides beneath tiles, quickly detaching them from the adhesive. With its motorized advancement system, the operator will find the work less strenuous, only needing to steer and guide the machine.

The Multi Stripper 330 offers several functionalities making it highly adaptable to various situations. The ability to adjust the blade angle allows it to cater to specific types of flooring. Moreover, the robust oversized wheels ensure maximum stability and mobility on any surface.

### **Typical Applications:**

- Removal of sheet vinyl, linoleum, cork, glued carpet.
- Wooden tiles, tiles, non-adhesive membranes, sports surfaces.
- Removal of excess materials in production areas.