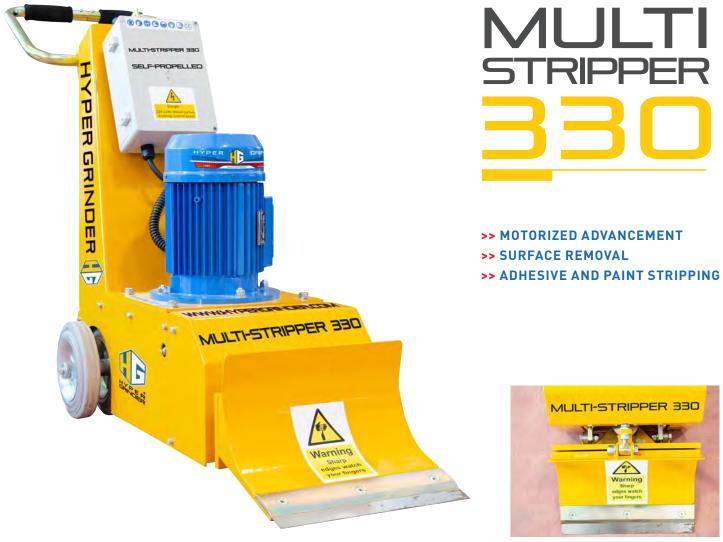

MULTI STRIPPER

### SELF-PROPELLED STRIPPING MACHINE

140

1000

MADE IN ITALY

Blade inclination adjustment

**MULTI STRIPPER 330** is a high-performance machine, specially designed for stripping and removing materials such as vinyl, linoleum, cork, glued carpet, wooden blocks, tiles, non-adhesive membranes, and sports surfaces.

A standout feature of this machine is its durable blade that effortlessly slides beneath tiles, quickly detaching them from the adhesive. With its motorized advancement system, the operator will find the work less strenuous, only needing to steer and guide the machine.

The Multi Stripper 330 offers several functionalities making it highly adaptable to various situations. The ability to adjust the blade angle allows it to cater to specific types of flooring. Moreover, the robust oversized wheels ensure maximum stability and mobility on any surface.

An adjustable-height handle makes this machine extremely comfortable to use.

Given these features, the Multi Stripper 330 proves particularly suitable for easing lengthy, labor-intensive tasks in large commercial and industrial areas.

### 330mm blade

# Professional machine for surface removal and stripping. Equipped with motorized traction suitable for any surface type.

### Features:

- Working width of 330 mm (13")
- Efficient removal of paints and surfaces even under challenging conditions.
- Machine with automatic traction for easy advancement on the surface.
- Handle height adjustable for greater operator comfort.
- Manually operated clutch for machine advancement/stop.
- Minimal operator fatigue.
- Robust and extremely powerful construction.
- Simple clamping system for quick and easy blade changes.
- Adjustable blade angle to fit various applications.

### **Typical Applications:**

- Removal of sheet vinyl, linoleum, cork, glued carpet.
- Wooden tiles, tiles, non-adhesive membranes, sports surfaces.
- Removal of excess materials in production areas.