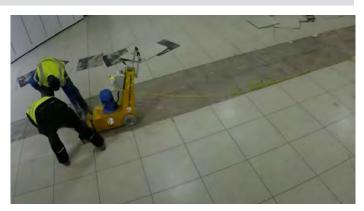

A standout feature of this machine is its durable blade that effortlessly slides beneath tiles, quickly detaching them from the adhesive. With its motorized advancement system, the operator will find the work less strenuous, only needing to steer and guide the machine.

# Professional machine for surface removal and stripping. Equipped with motorized traction suitable for any surface type.