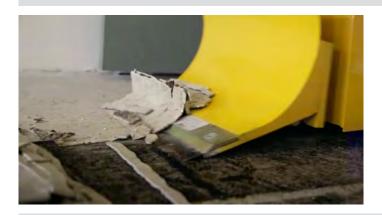

A standout feature of this machine is its durable blade that effortlessly slides beneath tiles, quickly detaching them from the adhesive. With its motorized advancement system, the operator will find the work less strenuous, only needing to steer and guide the machine.