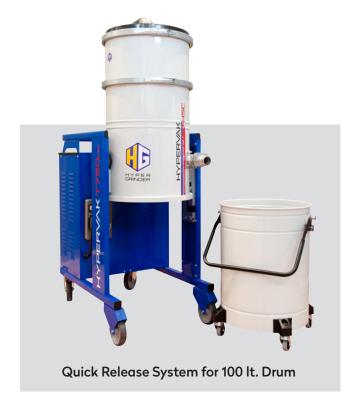

- **Key Features:**
- > Advanced Power: Equipped with a 5,5 kW three-phase turbine, the Hypervak T750 HSC delivers superior power, ensuring effective and consistent suction. > Self-Cleaning Technology: The cutting-edge self-cleaning system keeps the vacuum at peak efficiency, reducing the need for maintenance and increasing the appliance's lifespan. > Ideal for Fine Dust: Specialized in collecting very fine dust, this vacuum is the perfect solution for environments where cleanliness and precision are essential. > Continuous Operation 24/7: Designed for uninterrupted work, our vacuum guarantees optimal performance around the clock, without the need for maintenance. > Quietness: Equipped with an effective silencer, the Hypervak T750 HSC operates with low noise levels, improving the work environment. > Innovative MULTI-Filter System: With 3 HEPA + PTFE filters, it captures even the finest particles, ensuring a safer and cleaner work environment.
- > Patented Filter Closure: Our exclusive solenoid system ensures the filter's closure during cleaning, improving efficiency and filter lifespan. > Automatic Filter Cleaning: The micro-vibration system automatically cleans the filters, keeping them efficient without external intervention. > Advanced Filter Protection: Our technology protects the filter from abrasive materials and enhances the cyclonic effect, extending the filter's life and optimizing particle collection.
- > Practical and Robust Design: The tangential inlet and extremely robust construction make our vacuum perfect for the most demanding industrial environments. > Flexibility and Convenience: Thanks to the modular trolley and the quick-release collection drum, the system easily adapts to different environments and collection needs.