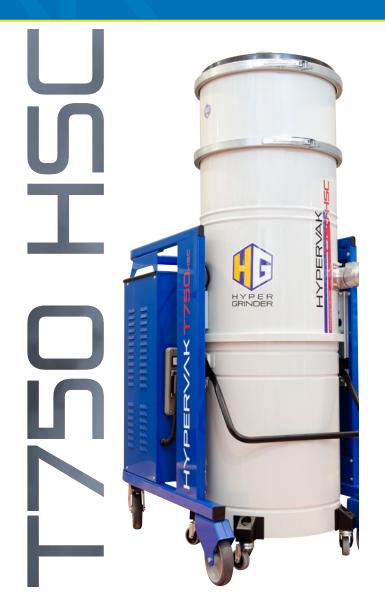

### HYPERVAK T750 HSC: THE INDUSTRIAL VACUUM OF EXCELLENCE

Discover the Hypervak T750 HSC, the leading industrial vacuum that sets new standards in terms of power, efficiency, and reliability. Designed to tackle the toughest challenges in industrial settings, this vacuum stands out for its innovative features and its ability to handle continuous jobs, ensuring unmatched performance.

The Hypervak T750 HSC represents the pinnacle in the field of industrial vacuums. Its unique combination of power, efficiency, and smart design makes it the ideal choice for your industrial cleaning needs. Explore its advanced features and get ready to revolutionize your work environment with the unrivaled vacuum.