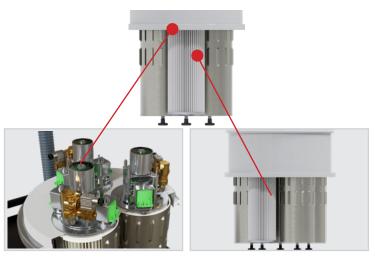

HOW DOES IT WORK?
All the filters work together
for 2 minutes at the end of
which they start cyclical
cleaning using a vibrating
action

HIGHEST STANDARDS WITH HEPA FILTRATION HEPA filters are capable of filtering 99,995% of dust with a grain size of 0.3

# **FILTRATION SYSTEM**

| FILTER CLEANING           | Automatic Micro-Vibrations<br>Non-Stop Suction |
|---------------------------|------------------------------------------------|
| PRIMARY FILTER TYPE       | 3 x Cartridges                                 |
| FILTER SURFACE AREA       | 30.000 cm <sup>2</sup>                         |
| FILTRATION AND PROPERTIES | HEPA + PTFE                                    |