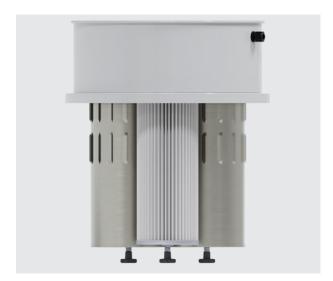

- **Key Features:**
- > Advanced Power: Equipped with a 5,5 kW three-phase turbine, the Hypervak T750 HSC delivers superior power, ensuring effective and consistent suction. > Self-Cleaning Technology: The cutting-edge self-cleaning system keeps the vacuum at peak efficiency, reducing the need for maintenance and increasing the appliance's lifespan. > Ideal for Fine Dust: Specialized in collecting very fine dust, this vacuum is the perfect solution for environments where cleanliness and precision are essential. > Continuous Operation 24/7: Designed for uninterrupted work, our vacuum guarantees optimal performance around the clock, without the need for maintenance. > Quietness: Equipped with an effective silencer, the Hypervak T750 HSC operates with low noise levels, improving the work environment. > Innovative MULTI-Filter System: With 3 HEPA + PTFE filters, it captures even the finest particles, ensuring a safer and cleaner work environment.
- > Patented Filter Closure: Our exclusive solenoid system ensures the filter's closure during cleaning, improving efficiency and filter lifespan. > Automatic Filter Cleaning: The micro-vibration system automatically cleans the filters, keeping them efficient without external intervention. > Advanced Filter Protection: Our technology protects the filter from abrasive materials and enhances the cyclonic effect, extending the filter's life and optimizing particle collection.
- > Practical and Robust Design: The tangential inlet and extremely robust construction make our vacuum perfect for the most demanding industrial environments. > Flexibility and Convenience: Thanks to the modular trolley and the quick-release collection drum, the system easily adapts to different environments and collection needs.

# **FILTRATION SYSTEM**

| FILTER CLEANING           | Automatic Micro-Vibrations<br>Non-Stop Suction |
|---------------------------|------------------------------------------------|
| PRIMARY FILTER TYPE       | 3 x Cartridges                                 |
| FILTER SURFACE AREA       | 30.000 cm <sup>2</sup>                         |
| FILTRATION AND PROPERTIES | HEPA + PTFE                                    |