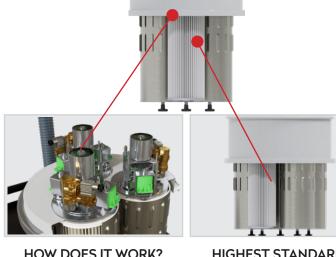

> Patented Filter Closure: Our exclusive solenoid system ensures the filter's closure during cleaning, improving efficiency and filter lifespan. > Automatic Filter Cleaning: The micro-vibration system automatically cleans the filters, keeping them efficient without external intervention. > Advanced Filter Protection: Our technology protects the filter from abrasive materials and enhances the cyclonic effect, extending the filter's life and optimizing particle collection.

HIGHEST STANDARDS WITH HEPA FILTRATION HEPA filters are capable of filtering 99,995% of dust with a grain size of 0.3

Maximum Standards with HEPA Filtration The assurance of a dust-free work environment is guaranteed by the use of HEPA filters capable of filtering 99.995% of dust with a particle size of 0.3 microns.