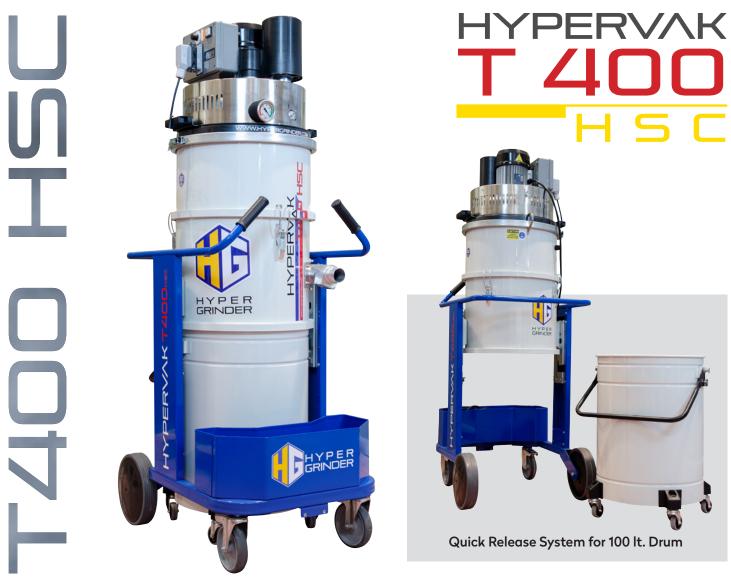

## HYPERVAK T400 HSC: THE INDUSTRIAL VACUUM OF EXCELLENCE

Discover the Hypervak T400 HSC, the leading industrial vacuum that sets new standards in terms of power, efficiency, and reliability. Designed to tackle the toughest challenges in industrial settings, this vacuum stands out for its innovative features and its ability to handle continuous jobs, ensuring unmatched performance. Key Features:

> Advanced Power: Equipped with a 3 kW three-phase turbine, the Hypervak T400 HSC delivers superior power, ensuring effective and consistent suction. > Self-Cleaning Technology: The cutting-edge self-cleaning system keeps the vacuum at peak efficiency, reducing the need for maintenance and increasing the appliance's lifespan. > Ideal for Fine Dust: Specialized in collecting very fine dust, this vacuum is the perfect solution for environments where cleanliness and precision are essential. > Continuous Operation 24/7: Designed for uninterrupted work, our vacuum guarantees optimal performance around the clock, without the need for maintenance. > Quietness: Equipped with an effective silencer, the Hypervak T400 HSC operates with low noise levels, improving the work environment. > Innovative MULTI-Filter System: With 3 HEPA + PTFE filters, it captures even the finest particles, ensuring a safer and cleaner work environment.

> Patented Filter Closure: Our exclusive solenoid system ensures the filter's closure during cleaning, improving efficiency and filter lifespan. > Automatic Filter Cleaning: The micro-vibration system automatically cleans the filters, keeping them efficient without external intervention. > Advanced Filter Protection: Our technology protects the filter from abrasive materials and enhances the cyclonic effect, extending the filter's life and optimizing particle collection.

> Practical and Robust Design: The tangential inlet and extremely robust construction make our vacuum perfect for the most demanding industrial environments. > Flexibility and Convenience: Thanks to the modular trolley and the quickrelease collection drum, the system easily adapts to different environments and collection needs.