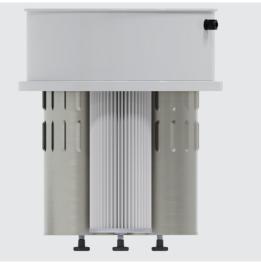

## **FILTRATION SYSTEM**

| FILTER CLEANING              | Automatic Micro-Vibrations<br>Non-Stop Suction |
|------------------------------|------------------------------------------------|
| PRIMARY FILTER TYPE          | 3 x Cartridges                                 |
| FILTER SURFACE AREA          | 20.500 cm <sup>2</sup>                         |
| FILTRATION AND<br>PROPERTIES | HEPA + PTFE                                    |